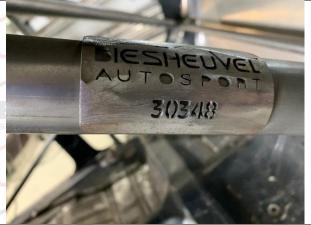

| FL   | SNI       | Drawing of   | front ¾ viev | w of the Cor | nplete Struc | ture <u>showir</u> | ng the locatio | on of the ider | ntification p | late         |
|------|-----------|--------------|--------------|--------------|--------------|--------------------|----------------|----------------|---------------|--------------|
|      |           | AUT          | OSP          | ORT          |              |                    |                | AUTO           | O S P O       | DRT          |
| JVI  |           | R            |              |              |              |                    |                |                |               |              |
| GEL  |           | <b>B</b>     |              | Ţ            |              |                    | 2              |                |               | VEL<br>D R T |
| JVI  | ELT       | R            |              |              |              |                    |                | 7              |               | LS.NL        |
| GEL  |           | B<br>^       |              |              |              |                    | 30:            | 348            |               |              |
| JV   | EL<br>R T |              |              |              |              |                    |                |                |               | LS.NL        |
| GEL  | S.NL      |              | SHEU         | VEL          | ROLI         | BEUG               | ELS.NL         | BIES           | HEU           | VEL<br>R T   |
| Bies | heuvel A  | utosport – F | olbeugels.nl |              |              |                    |                |                |               | Page 1       |
|      |           |              |              |              |              |                    |                |                |               |              |

## Biesheuvel Autosport Installation Number 30348