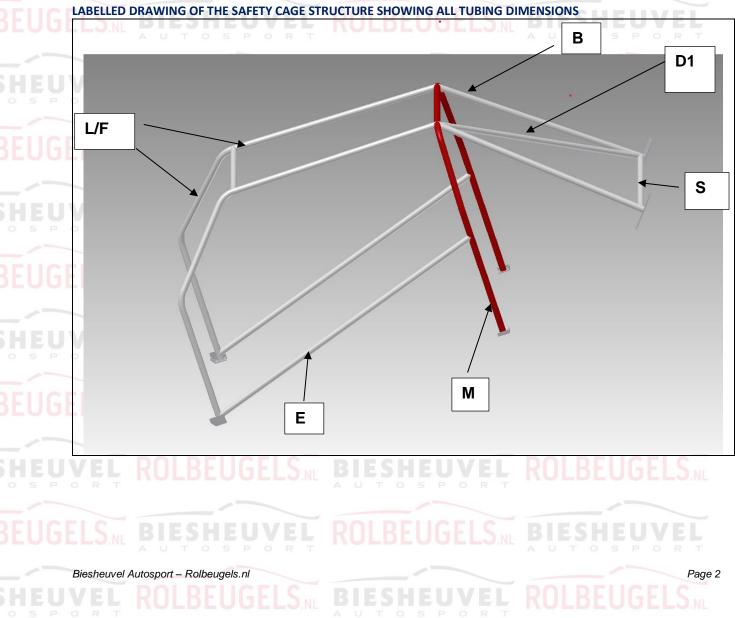

## JVEL ROLBEUGELS. BIESHEUVEL ROLBEUGELS.

| All Dimensions <u>+</u> 0.1         | mm <sub>s p</sub> | Show location of each type on drawing or SPORT |                           |                   |                          |  |  |
|-------------------------------------|-------------------|------------------------------------------------|---------------------------|-------------------|--------------------------|--|--|
| Tube / Member                       | Label             | Grade of Steel                                 | External Diameter<br>(OD) | Wall<br>Thickness | Min. Tensile<br>Strength |  |  |
| Main Rollbar                        | <u>M</u>          | E235EN/10305-1                                 | 45.0 mm                   | 2.5 Mm            | 480 N/mm                 |  |  |
| Front/Lateral<br>Rollbar            | <u>L/F</u>        | E235EN/10305-1                                 | 40.0 mm                   | 2.0 Mm            | 480 N/mm                 |  |  |
| Backstays                           | <u>B</u>          | E235EN/10305-1                                 | 40.0 mm                   | 2.0 Mm            | 480 N/mm                 |  |  |
| Main rollbar<br>Diagonal members    | DSPO              | RT                                             | mm                        | A U Mm O S        | PORN/mm                  |  |  |
| Backstay<br>Diagonal members        | <u>D1</u>         | E235EN/10305-1                                 | 40.0 mm                   | 2.0 Mm            | 480 N/mm                 |  |  |
| Roof<br>Reinforcements              |                   |                                                | 40.0 mm                   | 2.0 Mm            | 480 N/mm                 |  |  |
| Doorbars                            | E                 | E235EN/10305-1                                 | 40.0 mm                   | 2.0 Mm            | 480 N/mm                 |  |  |
| Windscreen Pillar<br>Reinforcements | <u>C1</u>         | VEL ROL                                        | BEUGmmLS                  | B Mm -            | N/mm                     |  |  |
| Harness Bar                         | <u>s</u>          | E235EN/10305-1                                 | 40.0 mm                   | 2.0 Mm            | 480 N/mm                 |  |  |
| OPTINAL TUBES                       |                   |                                                | mm                        | Mm                | N/mm                     |  |  |
| OPTINAL TUBES                       |                   |                                                | O S P MM R                |                   | N/mm                     |  |  |
|                                     |                   |                                                | mm                        | Mm                | N/mm                     |  |  |
| LS.NL BIES                          | HEU               | <b>VEL ROL</b>                                 | BEUGmLS                   | Mm -              | N/mm                     |  |  |
|                                     |                   |                                                | mm                        | mm                | N/mm                     |  |  |
|                                     | FIIGE             | S. BIE                                         |                           |                   | N/mm                     |  |  |
|                                     | LOOL              |                                                | OSPOR                     |                   |                          |  |  |