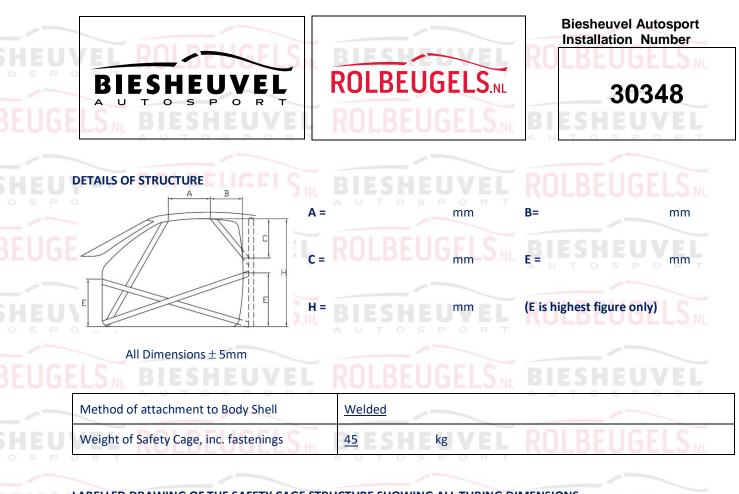

|              |              |                    | 30:            | 348            |               |              |
| JV   | EL<br>R T |              |              |              |              |                    |                |                |               | LS.NL        |
| GEL  | S.NL      |              | SHEU         | VEL          | ROLI         | BEUG               | ELS.NL         | BIES           | HEU           | VEL<br>R T   |
| Bies | heuvel A  | utosport – F | olbeugels.nl |              |              |                    |                |                |               | Page 1       |
|      |           |              |              |              |              |                    |                |                |               |              |









## Biesheuvel Autosport Installation Number 30348

## JVEL ROLBEUGELS. BIESHEUVEL ROLBEUGELS.

| All Dimensions <u>+</u> 0.1         | mm <sub>s p</sub> | Show location of each type on drawing or SPORT |                           |                   |                          |  |  |
|-------------------------------------|-------------------|------------------------------------------------|---------------------------|-------------------|--------------------------|--|--|
| Tube / Member                       | Label             | Grade of Steel                                 | External Diameter<br>(OD) | Wall<br>Thickness | Min. Tensile<br>Strength |  |  |
| Main Rollbar                        | <u>M</u>          | E235EN/10305-1                                 | 45.0 mm